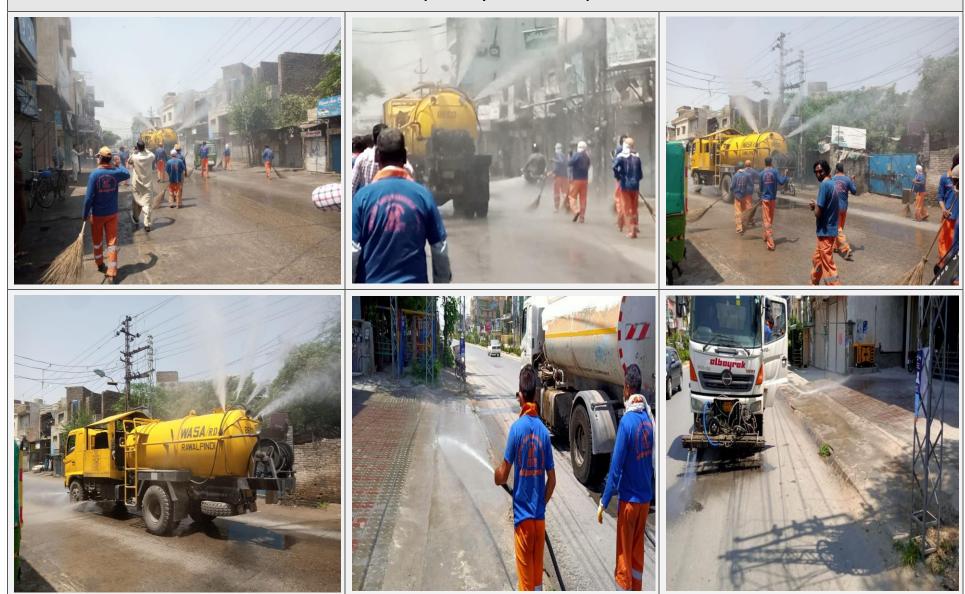

## Pictures Captured by PMU in Rawalpindi

Disinfected spray by MC Rawalpindi amid prevention of COVID-19: Saeed Pur Road; Glass Factory Road; Fazal Town;