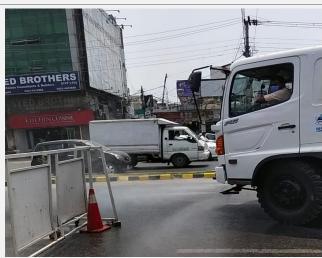

## Pictures Captured by PMU in Rawalpindi

Disinfected spray by MC Rawalpindi amid prevention of COVID-19: Saeed Pur Road; Glass Factory Road; Fazal Town;