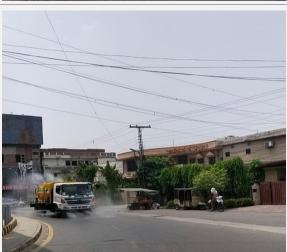

### Pictures Captured by PMU in Faisalabad

Disinfected spray by LWMC amid prevention of COVID-19: Anwar colony; Kashmir road; General bus station and Railway Station