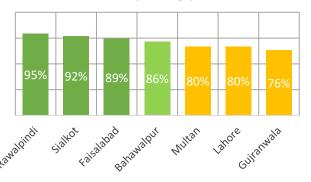

#### Accumulativ Facility Rating | 09-19 June, 2020

10th June 11th June 12th June 13th June 15th June 16th June 17th June 18th June 19th June 20th June