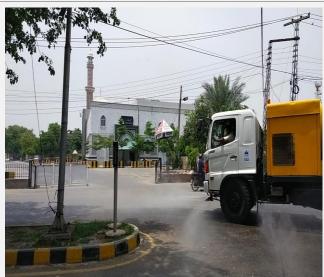

## Pictures Captured by PMU in Rawalpindi

Disinfected spray by MC Rawalpindi amid prevention of COVID-19: Saeed Pur Road; Glass Factory Road; Fazal Town;