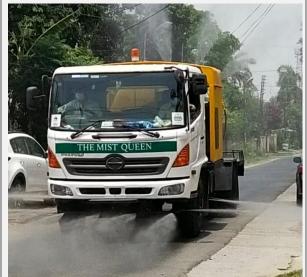

## Pictures Captured by PMU in Lahore

Disinfected spray by LWMC amid prevention of COVID-19: Commercial Market Cavalry Ground and Jnnah Flyover