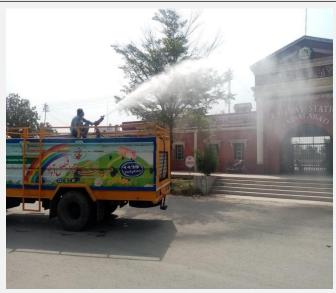

### Pictures Captured by PMU in Faisalabad

Disinfected spray by LWMC amid prevention of COVID-19: Anwar colony; Kashmir road; General bus station and Railway Station