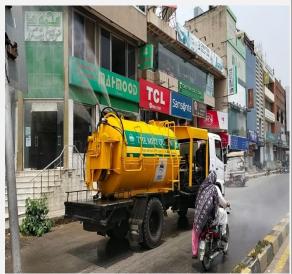

### Pictures Captured by PMU in Faisalabad

Disinfected spray by LWMC amid prevention of COVID-19: Anwar colony; Kashmir road; General bus station and Railway Station