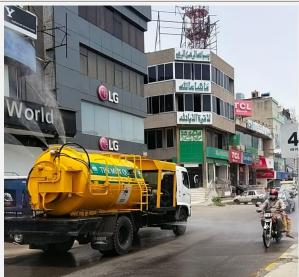

## Pictures Captured by PMU in Rawalpindi

Disinfected spray by MC Rawalpindi amid prevention of COVID-19: Saeed Pur Road; Glass Factory Road; Fazal Town;