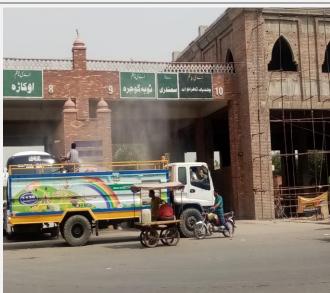

### Pictures Captured by PMU in Faisalabad

Disinfected spray by LWMC amid prevention of COVID-19: Anwar colony; Kashmir road; General bus station and Railway Station