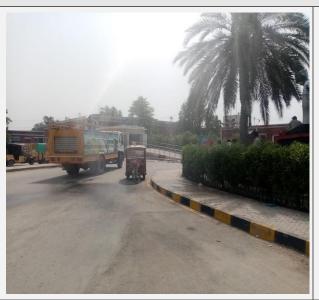

### Pictures Captured by PMU in Faisalabad

Disinfected spray by LWMC amid prevention of COVID-19: Anwar colony; Kashmir road; General bus station and Railway Station