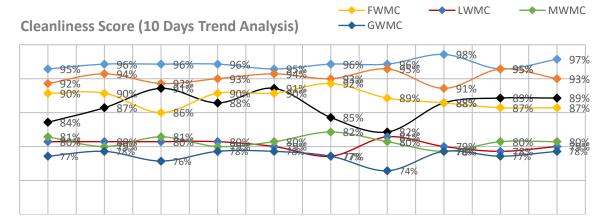

9<sup>th</sup> June – 19<sup>th</sup> June, 2020

**→** SWMC

- BWMC

#### Accumulativ Facility Rating | 09-19 June, 2020

10th June 11th June 12th June 13th June 15th June 16th June 17th June 18th June 19th June 20th June