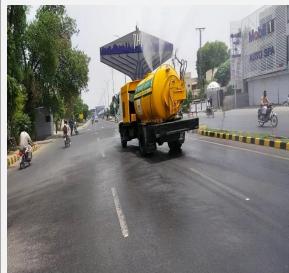

## Pictures Captured by PMU in Lahore

Disinfected spray by LWMC amid prevention of COVID-19: Commercial Market Cavalry Ground and Jnnah Flyover