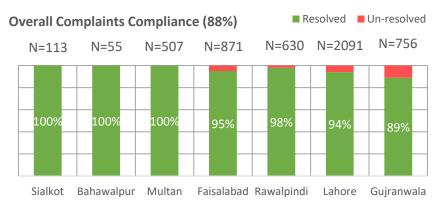

Note: MEAs are directed to modify field activities in accordance with the implementation COVID-19 lock down. Partial facility ratings have been resumed and poorly cleaned random locations in allocated zones are being identified keeping all safety measures intact. Citizen surveys will be resumed as the lock down further relaxes. Moreover, dengue spray will also be monitored on daily basis as initiated by WMCs.