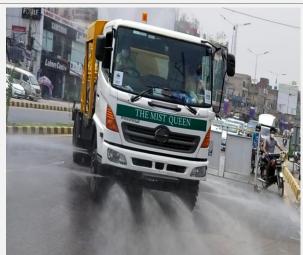

### Pictures Captured by PMU in Faisalabad

Disinfected spray by LWMC amid prevention of COVID-19: Anwar colony; Kashmir road; General bus station and Railway Station