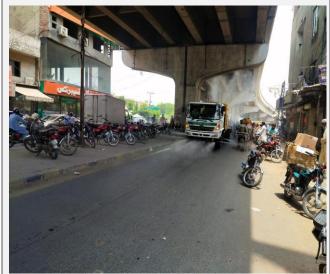

### Pictures Captured by PMU in Faisalabad

Disinfected spray by LWMC amid prevention of COVID-19: Anwar colony; Kashmir road; General bus station and Railway Station