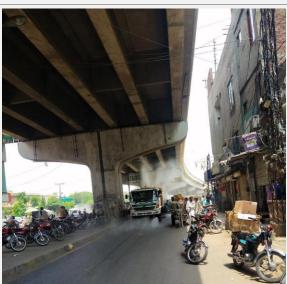

### Pictures Captured by PMU in Faisalabad

Disinfected spray by LWMC amid prevention of COVID-19: Anwar colony; Kashmir road; General bus station and Railway Station