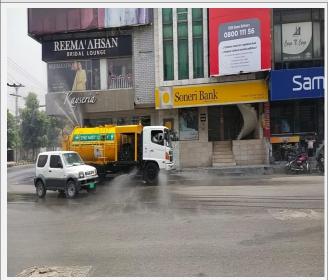

## Pictures Captured by PMU in Lahore

Disinfected spray by LWMC amid prevention of COVID-19: Commercial Market Cavalry Ground and Jnnah Flyover