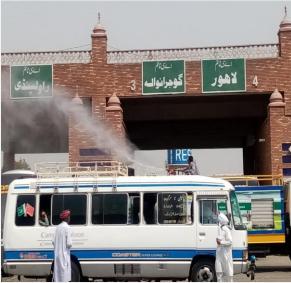

### Pictures Captured by PMU in Faisalabad

Disinfected spray by LWMC amid prevention of COVID-19: Anwar colony; Kashmir road; General bus station and Railway Station