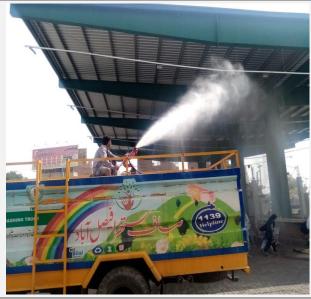

### Pictures Captured by PMU in Faisalabad

Disinfected spray by LWMC amid prevention of COVID-19: Anwar colony; Kashmir road; General bus station and Railway Station