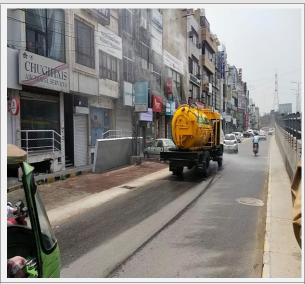

### Pictures Captured by PMU in Faisalabad

Disinfected spray by LWMC amid prevention of COVID-19: Anwar colony; Kashmir road; General bus station and Railway Station