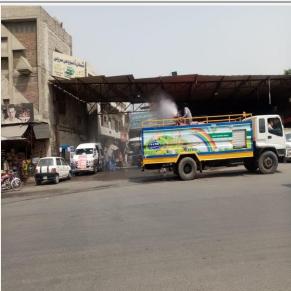

### Pictures Captured by PMU in Faisalabad

Disinfected spray by LWMC amid prevention of COVID-19: Anwar colony; Kashmir road; General bus station and Railway Station