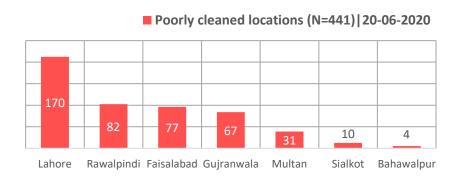

Note: MEAs are directed to modify field activities in accordance with the implementation COVID-19 lock down. Partial facility ratings have been resumed and poorly cleaned random locations in allocated zones are being identified keeping all safety measures intact. Citizen surveys will be resumed as the lock down further relaxes. Moreover, dengue spray will also be monitored on daily basis as initiated by WMCs.